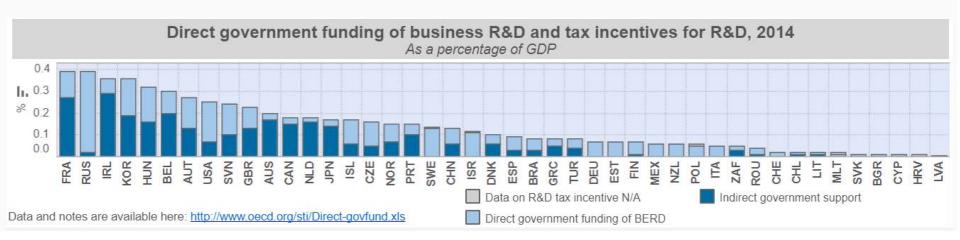

## **OECD R&D Statistics**

- Latest: Release of 2016 edition of R&D tax incentive indicators (February 2017).
- Governments worldwide increasingly rely on tax incentives in addition to direct support measures (e.g. grants) to promote R&D in firms and encourage innovation and economic growth. The OECD has developed experimental methodologies and a detailed database on R&D tax incentives with the latest indicators on the cost and information on the design and scope of R&D tax incentives.